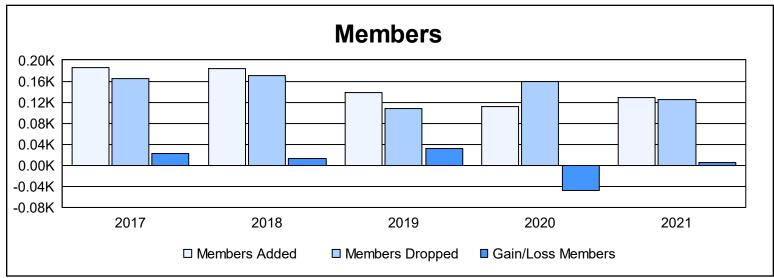

District 44 H

As of June 2021 Cumulative

| Year      | New<br>Clubs | Dropped<br>Clubs | Gain/<br>Loss<br>Clubs | New<br>Members | Charter<br>Members | Reinstate<br>Members | Transfer<br>Members | Total<br>Member<br>Added | Total<br>Members<br>Dropped | Gain/<br>Loss<br>Members |
|-----------|--------------|------------------|------------------------|----------------|--------------------|----------------------|---------------------|--------------------------|-----------------------------|--------------------------|
| 2016-2017 | 1            | 0                | 1                      | 154            | 24                 | 6                    | 2                   | 186                      | 164                         | 22                       |
| 2017-2018 | 1            | 0                | 1                      | 139            | 34                 | 1                    | 9                   | 183                      | 170                         | 13                       |
| 2018-2019 | 1            | 2                | -1                     | 102            | 28                 | 3                    | 6                   | 139                      | 107                         | 32                       |
| 2019-2020 | 1            | 0                | 1                      | 72             | 24                 | 12                   | 3                   | 111                      | 159                         | -48                      |
| 2020-2021 | 0            | 1                | -1                     | 113            | 4                  | 5                    | 7                   | 129                      | 124                         | 5                        |
| Average   | 1            | 1                | 0                      | 116            | 23                 | 5                    | 5                   | 150                      | 145                         | 5                        |