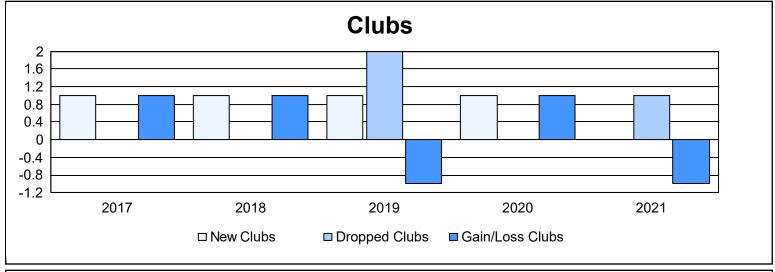

District 44 H

As of June 2021 Cumulative

| Year      | New<br>Clubs | Dropped<br>Clubs | Gain/<br>Loss<br>Clubs | New<br>Members | Charter<br>Members | Reinstate<br>Members | Transfer<br>Members | Total<br>Member<br>Added | Total<br>Members<br>Dropped | Gain/<br>Loss<br>Members |
|-----------|--------------|------------------|------------------------|----------------|--------------------|----------------------|---------------------|--------------------------|-----------------------------|--------------------------|
| 2016-2017 | 1            | 0                | 1                      | 154            | 24                 | 6                    | 2                   | 186                      | 164                         | 22                       |
| 2017-2018 | 1            | 0                | 1                      | 139            | 34                 | 1                    | 9                   | 183                      | 170                         | 13                       |
| 2018-2019 | 1            | 2                | -1                     | 102            | 28                 | 3                    | 6                   | 139                      | 107                         | 32                       |
| 2019-2020 | 1            | 0                | 1                      | 72             | 24                 | 12                   | 3                   | 111                      | 159                         | -48                      |
| 2020-2021 | 0            | 1                | -1                     | 113            | 4                  | 5                    | 7                   | 129                      | 124                         | 5                        |
| Average   | 1            | 1                | 0                      | 116            | 23                 | 5                    | 5                   | 150                      | 145                         | 5                        |